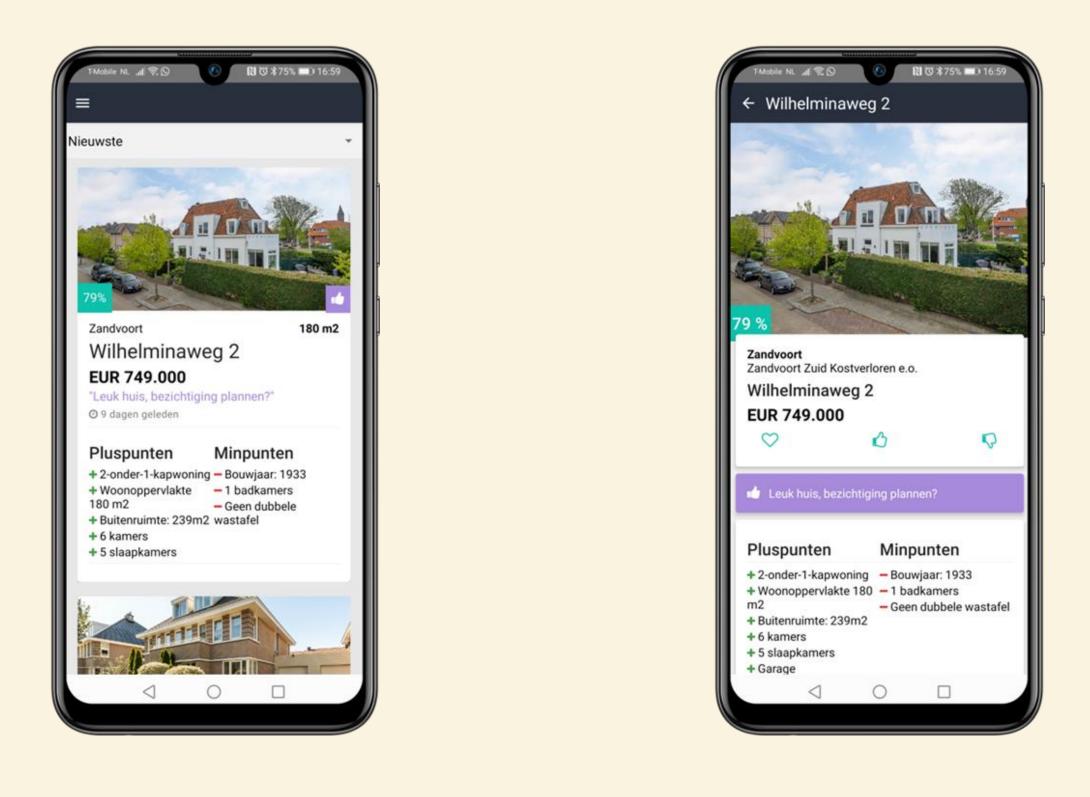

Nieuw 3 dagen geleden, toegevoegd op 19-03-2025

Vergelijkbaar met Centrum, Putten

Lindenlaan 53

At the top of 'View' and 'Order' you can choose exactly what you want to see, what you don't want to see and in what order. "New first, then best old matches" is the most useful, showing the good matches from the last 5 days first. The first time it is better to view the 'Best matches first'. Again, you can love, like or dislike every home with a heart, thumbs up or thumbs down.

💛 Haarlem, Indischewijk, Molukkenbuurt

Vergelijkbaar met Putten, Doornakkers

Atjehstraat 87

104 m2

€ 665.000

€ 6.394/m2

Nieuw 2 dagen geleden, toegevoegd op 20-03-2025

💛 Bloemendaal, Bennebroek, Meerwijk

Vergelijkbaar met Centrum, Kortonjo

de Ruyterlaan 5

120 m2

€ 695.000

€ 5.792/m2

2

Vergelijkbaar

Click on a house for all the details: all pros and cons, photos, details and location on the map. Use the tabs at the left to navigate through all the details of the house.

104 m2, Vraagprijs per m2: € 6.394