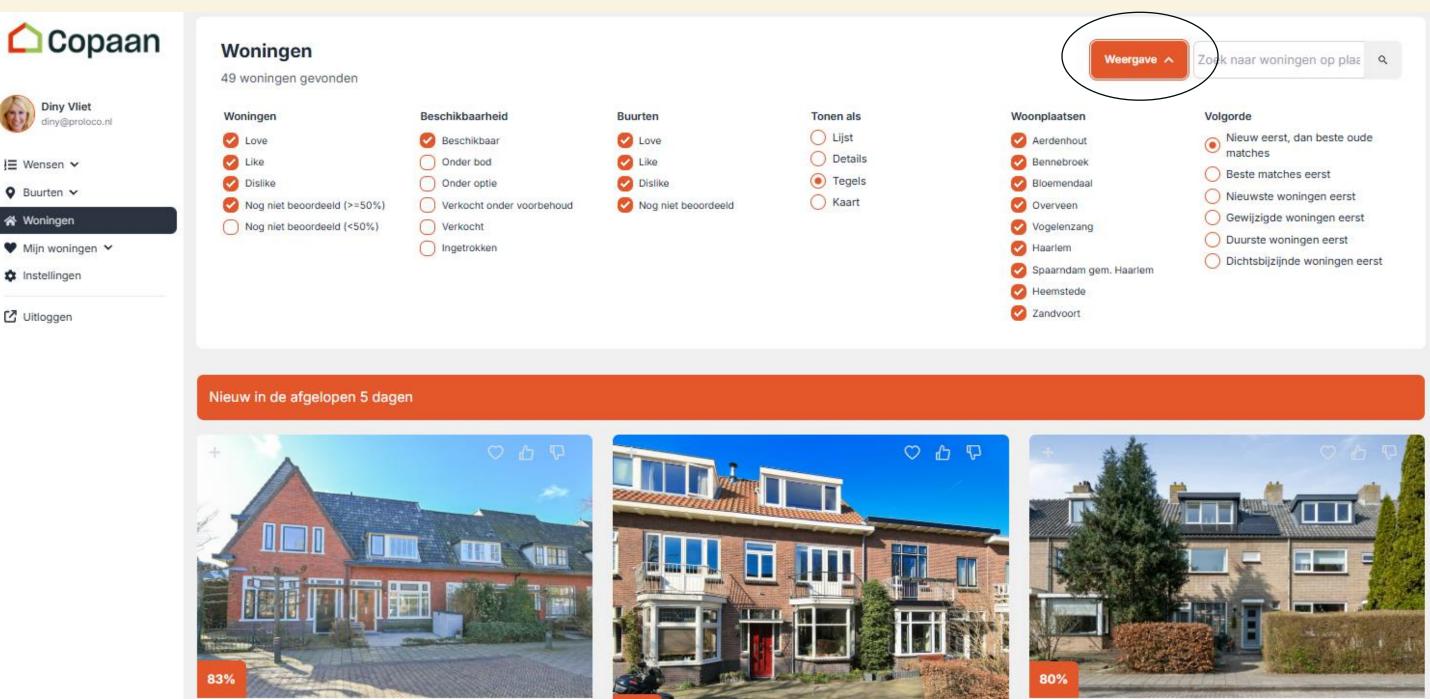

Nieuw 3 dagen geleden, toegevoegd op 19-03-2025

Vergelijkbaar met Centrum, Putten

Lindenlaan 53

At the top of 'View' and 'Order' you can choose exactly what you want to see, what you don't want to see and in what order. "New first, then best old matches" is the most useful, showing the good matches from the last 5 days first. The first time it is better to view the 'Best matches first'. Again, you can love, like or dislike every home with a heart, thumbs up or thumbs down.