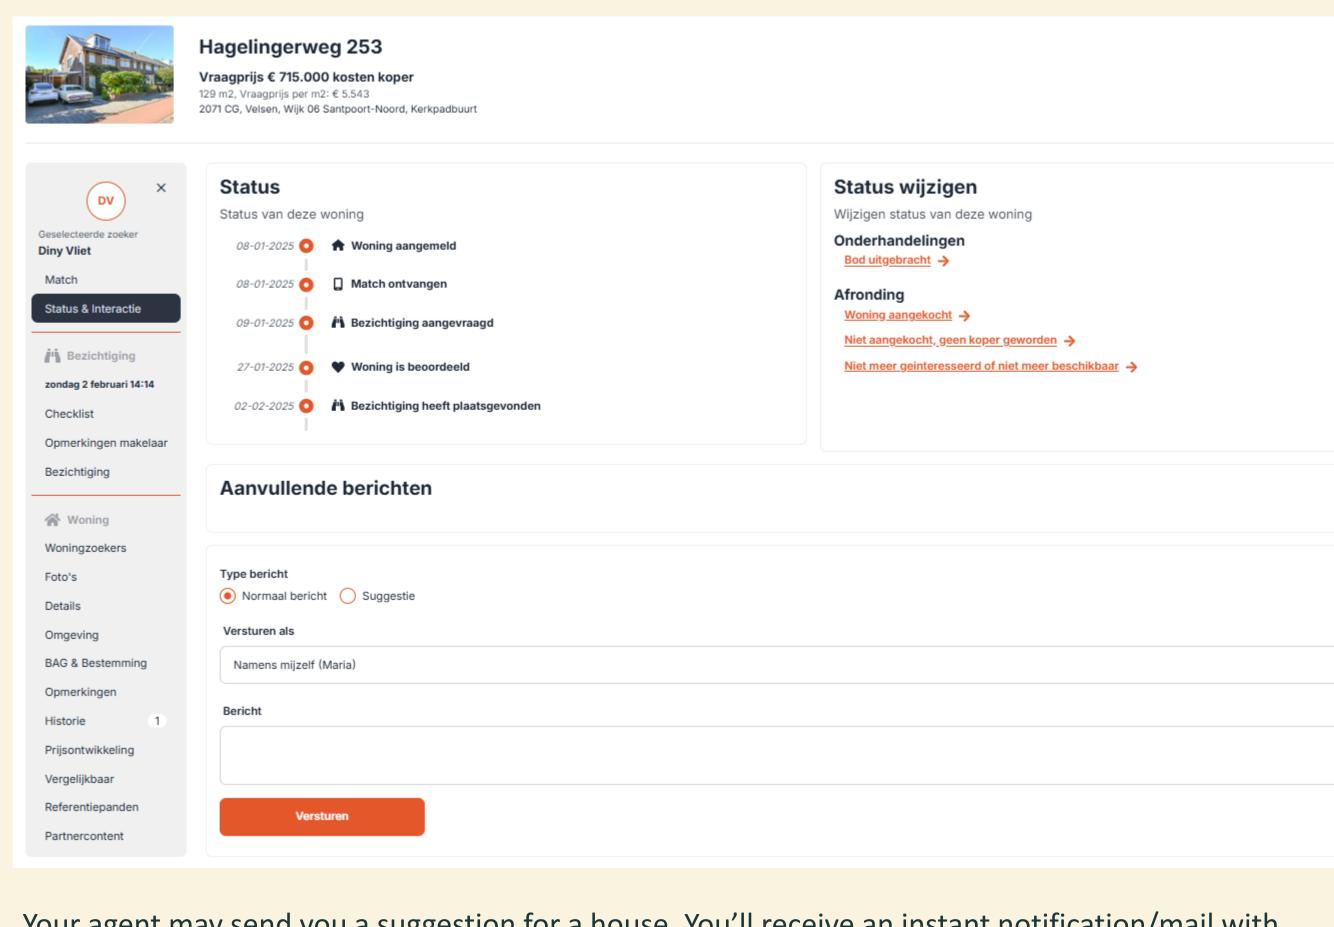

As soon as a viewing is requested, a new tab 'Checklist' appears at the house page. Copaan has constructed a specific checklist for this house, which you can use before, during and after the viewing to register all findings, remarks and photo's.

If your agent has any remarks on the house after the viewing, these will be visible here as well.

3