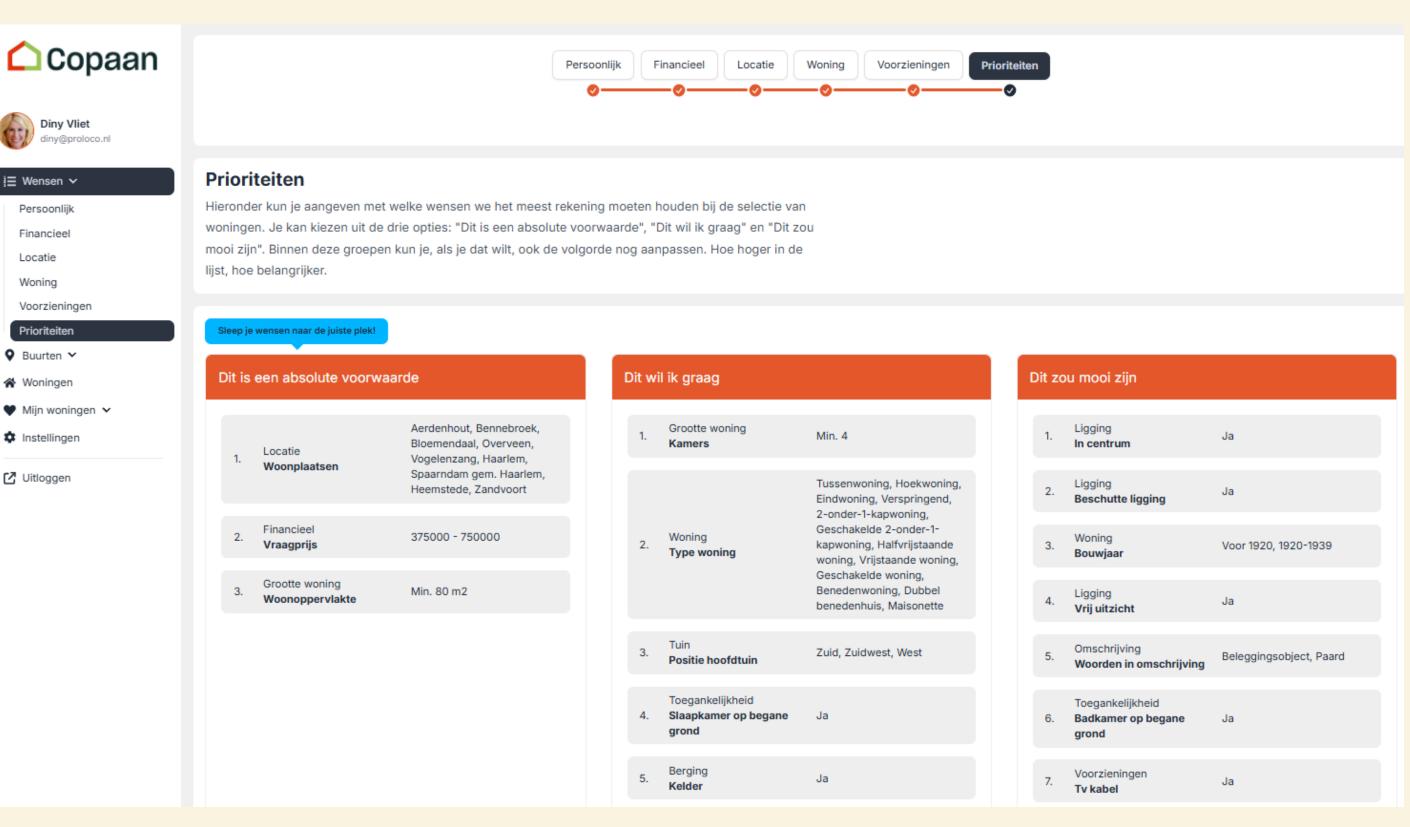

### **Enter your preferences**

- Log in
- Personal information
- Budget
- Location
- House
- Nearby facilities
- Priorities
- Neighbourhoods
- Tips & tricks

have'. All 'Must-haves' are strict requirements: if a house does not meet these requirements, the house will score a match below 50% and you won't be notified. This is not the case in the other two columns, if a house does not meet those requirements, you will see this house anyway, although with a lower score. You can drag the blocks here yourself. The more to the left and the higher a wish, the higher it counts when calculating the match for a home.

Please specify the priority of all your preferences. From 'Must-have' to 'Should-have' and 'Nice-to-

1

### **Enter your preferences**

- Log in
- Personal information
- Budget
- Location
- House
- Nearby facilities
- Priorities
- > Neighbourhoods
- Tips & tricks

Now that you have filled in all your preferences, Copaan calculates in which neighborhoods you have the best chances of finding your home. Next, you can like or dislike the neighborhoods where you want to live. Or do not want to live. Love, like or dislike the neighborhoods. But do pay attention! A dislike means you'll never see a matching house in this neighborhood.