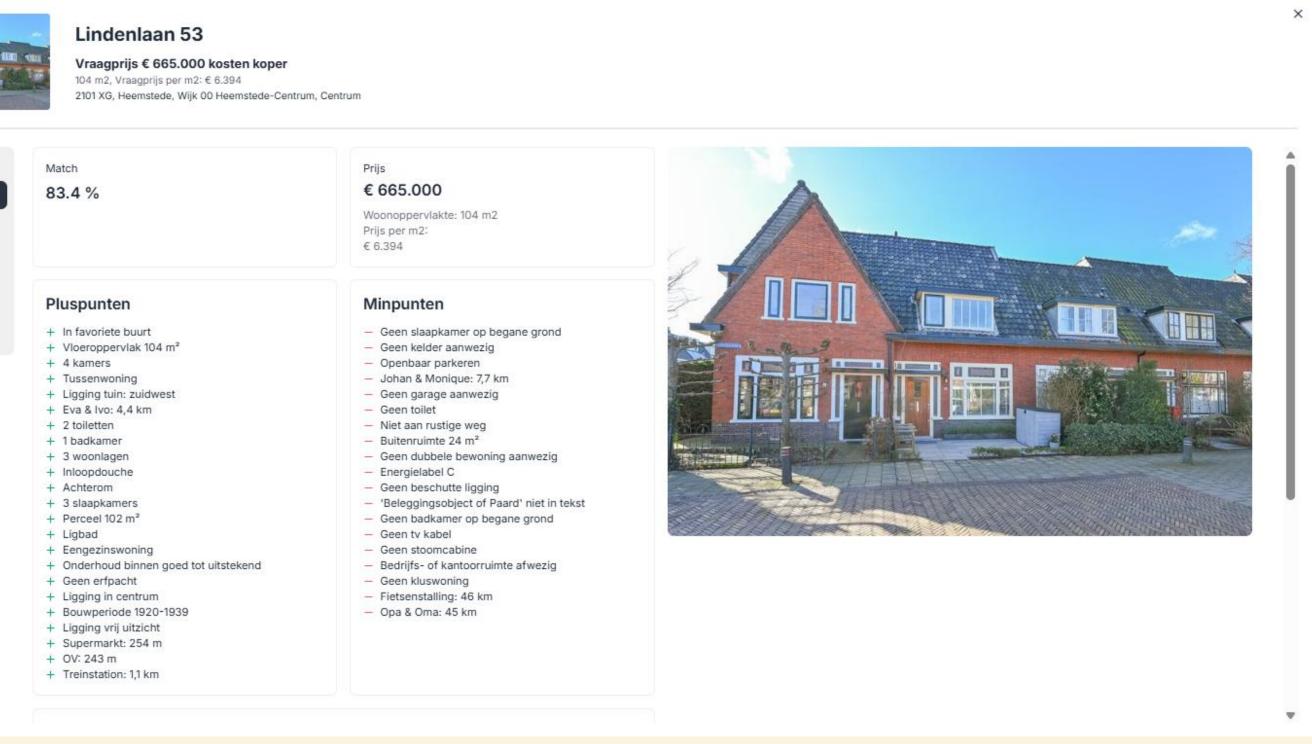

### Lindenlaan 53

Vraagprijs € 665.000 kosten koper 104 m2, Vraagprijs per m2: € 6.394 2101 XG, Heemstede, Wijk 00 Heemstede-Centrum, Centrum

Take a look at all the photo's at the "Foto's"-tab.

If available, a menu-item for video and/or brochure will show up as well

### Lindenlaan 53

Vraagprijs € 665.000 kosten koper 104 m2, Vraagprijs per m2: € 6.394 2101 XG, Heemstede, Wijk 00 Heemstede-Centrum, Centrum