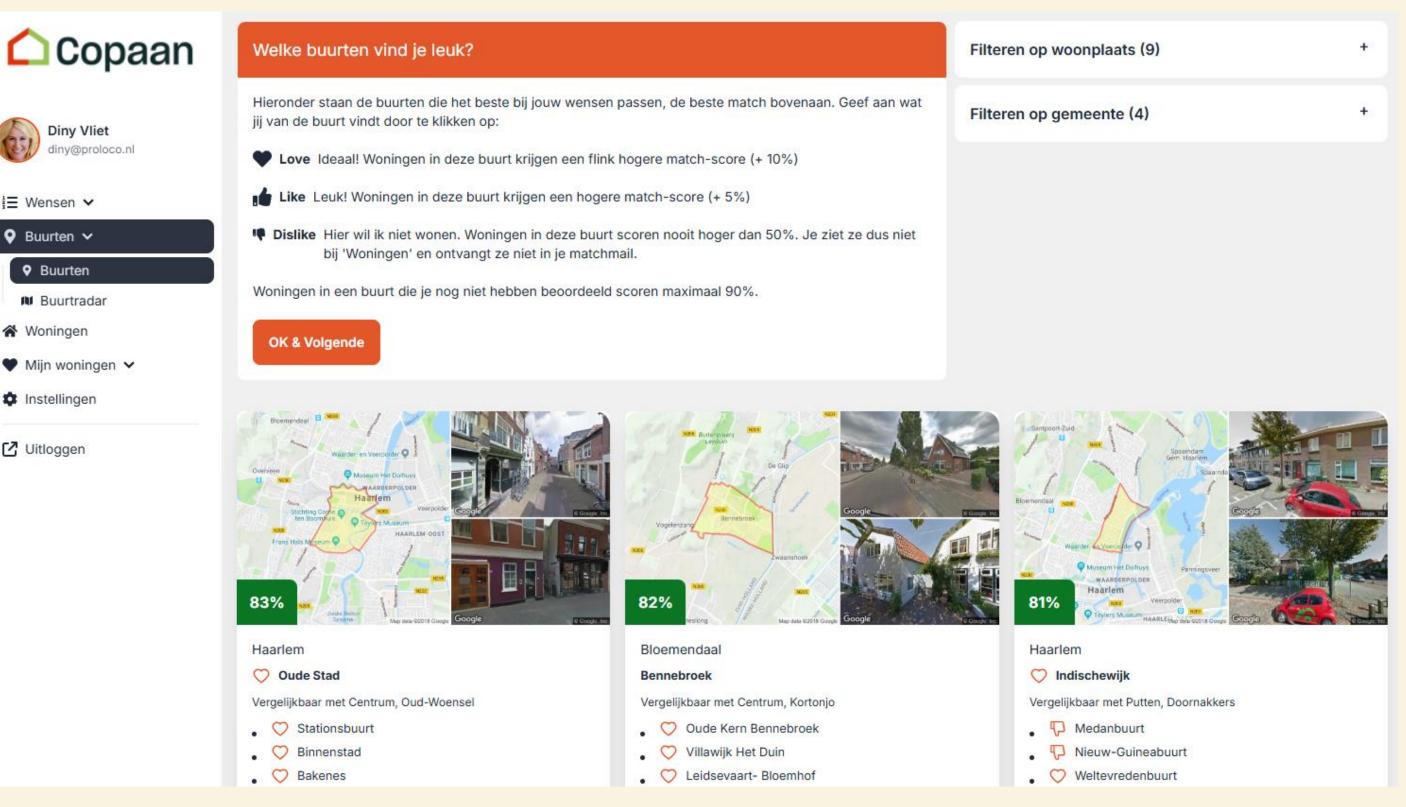

### **Enter your preferences**

- Log in
- Personal information
- Budget
- Location
- House
- Nearby facilities
- Priorities
- > Neighbourhoods
- Tips & tricks

Now that you have filled in all your preferences, Copaan calculates in which neighborhoods you have the best chances of finding your home. Next, you can like or dislike the neighborhoods where you want to live. Or do not want to live. Love, like or dislike the neighborhoods. But do pay attention! A dislike means you'll never see a matching house in this neighborhood.

You can even be more specific and love, like or dislike specific parts of a neighborhood by clicking on that neighborhood. For each neighborhood or part of it, you can see statistics about the houses, inhabitants and facilities there. If you already know the neighborhoods well, indicate here exactly where you do not want to live. If you don't know the neighborhoods that well yet, you can do this later in the search process.

Please indicate the neighborhoods you love, like or dislike. A house gets an additional 5% (like) or 10% (love) if it is situated in one of these neighborhoods. Houses in disliked neighborhoods always score below 50%.