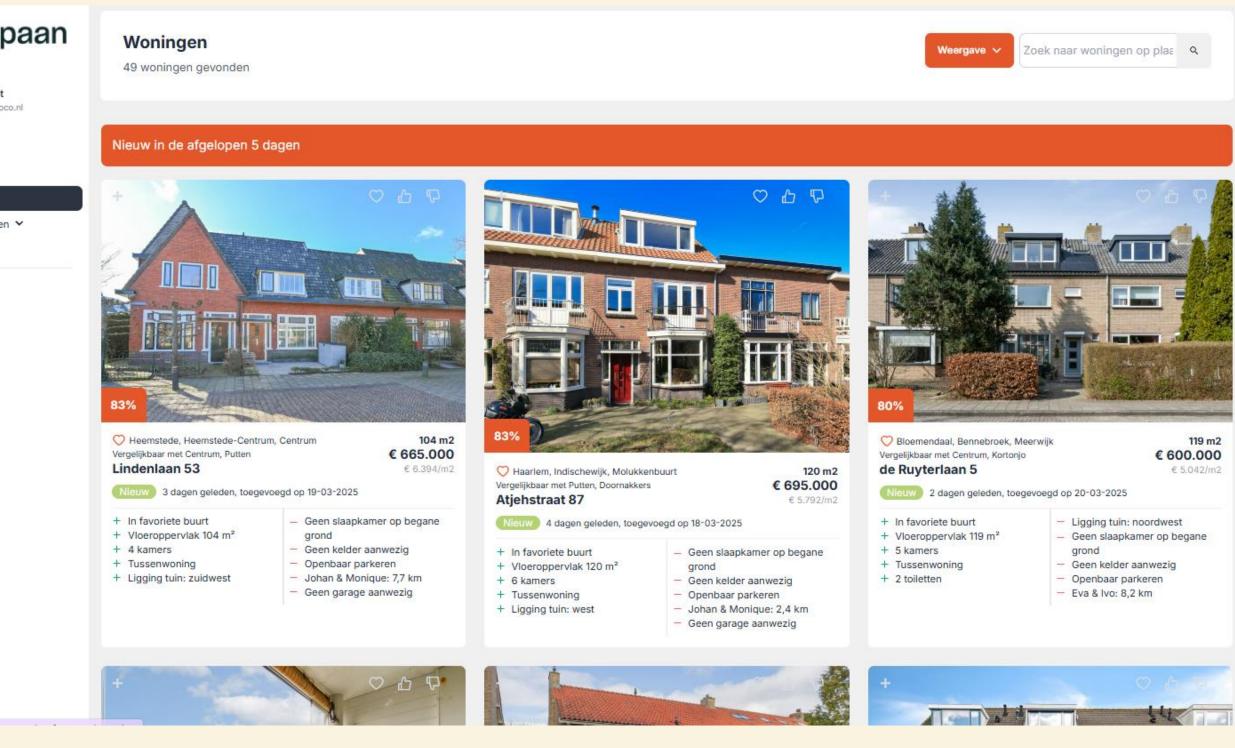

In the overview you see the houses with the highest matches. With the pros and cons you can see immediately how the house is matching your preferences, possibly supplemented with a comment from your real estate agent.

Nieuw 3 dagen geleden, toegevoegd op 19-03-2025

Vergelijkbaar met Centrum, Putten

Lindenlaan 53

At the top of 'View' and 'Order' you can choose exactly what you want to see, what you don't want to see and in what order. "New first, then best old matches" is the most useful, showing the good matches from the last 5 days first. The first time it is better to view the 'Best matches first'. Again, you can love, like or dislike every home with a heart, thumbs up or thumbs down.