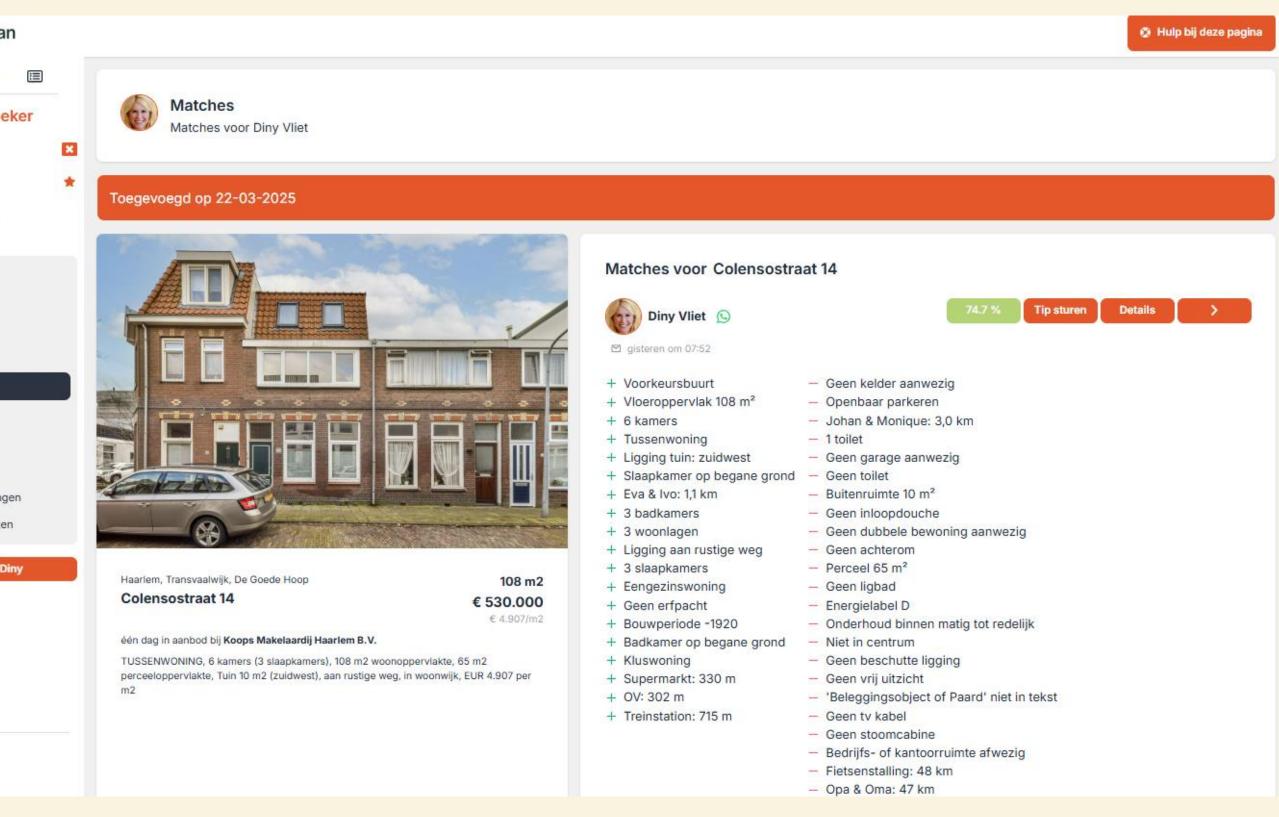

In the overview you see the houses with the highest matches. With the pros and cons you can see immediately how the house is matching your preferences, possibly supplemented with a comment from your real estate agent.

Nieuw 3 dagen geleden, toegevoegd op 19-03-2025

Vergelijkbaar met Centrum, Putten

Lindenlaan 53

At the top of 'View' and 'Order' you can choose exactly what you want to see, what you don't want to see and in what order. "New first, then best old matches" is the most useful, showing the good matches from the last 5 days first. The first time it is better to view the 'Best matches first'. Again, you can love, like or dislike every home with a heart, thumbs up or thumbs down.