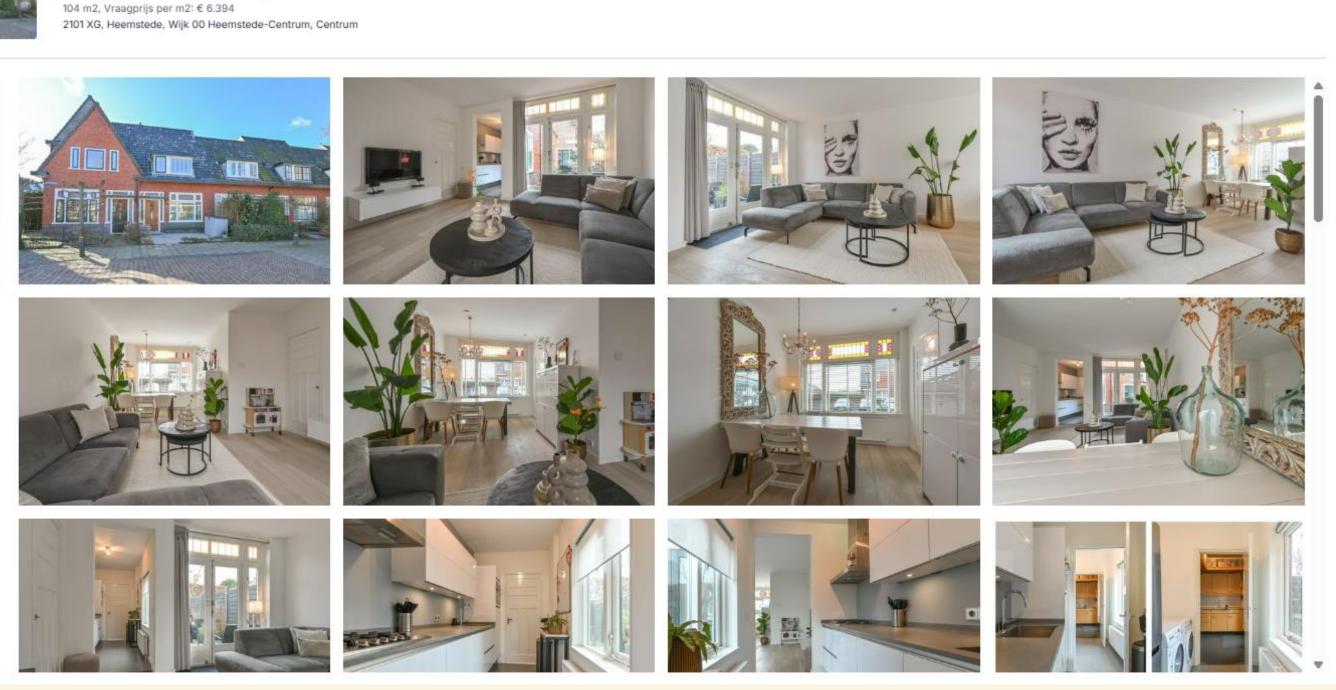

Vergelijkbaar

Click on a house for all the details: all pros and cons, photos, details and location on the map. Use the tabs at the left to navigate through all the details of the house.

104 m2, Vraagprijs per m2: € 6.394

### Lindenlaan 53

Vraagprijs € 665.000 kosten koper 104 m2, Vraagprijs per m2: € 6.394 2101 XG, Heemstede, Wijk 00 Heemstede-Centrum, Centrum

Take a look at all the photo's at the "Foto's"-tab.

If available, a menu-item for video and/or brochure will show up as well