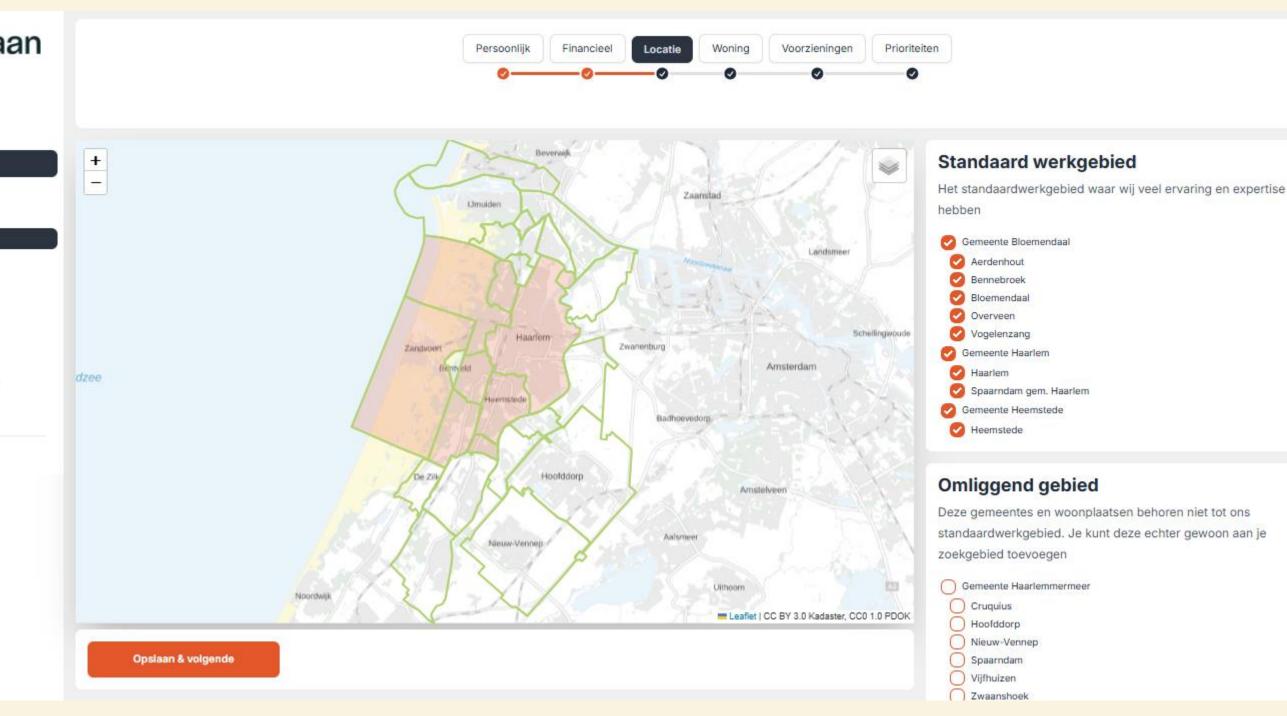

### ►Location

- House
- Nearby facilities
- Priorities
- Neighbourhoods
- Tips & tricks

Next step: Copaan sho on and off. If you want gebied'

### Next step: Location

Copaan shows the working area of your real estate agent: you can switch municipalities and places on and off.

If you want to add a specific place just outside this work area, you can do so under 'Omliggend