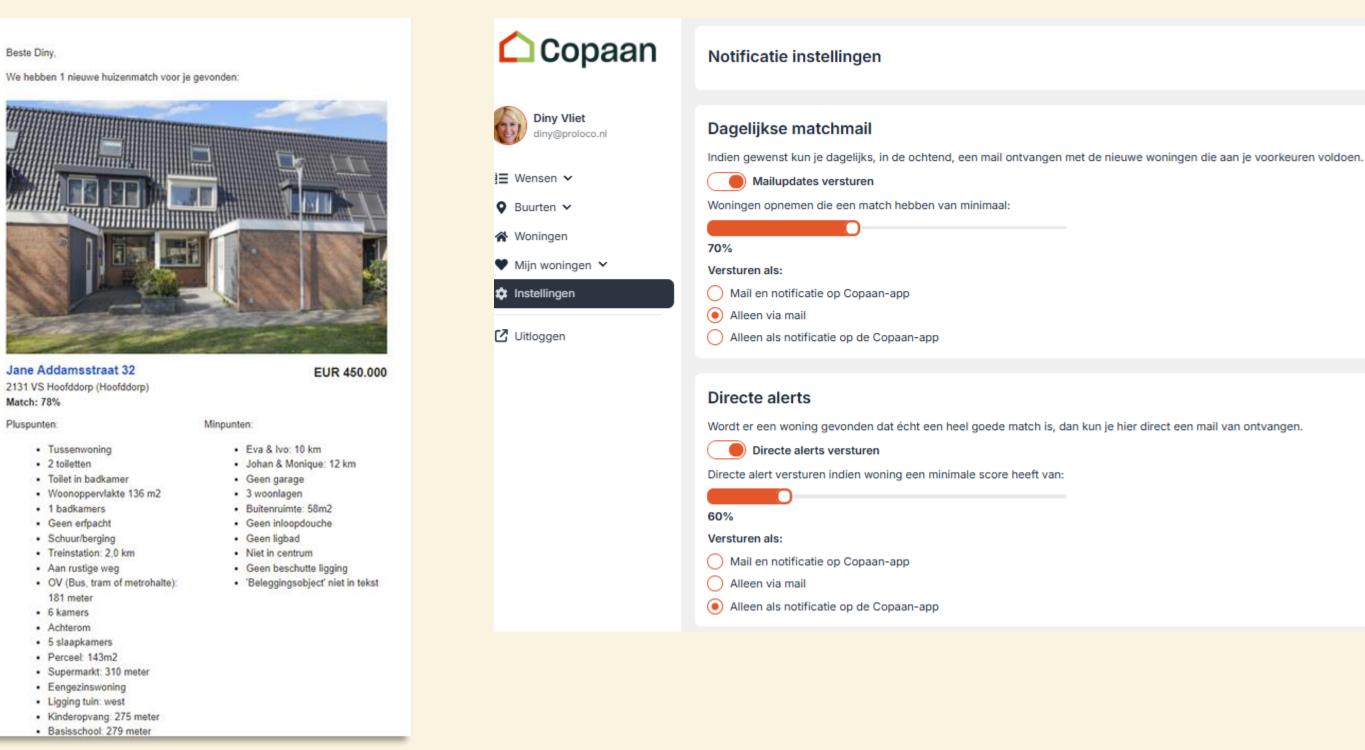

### Keep an eye on available properties

- Website
- ≻Mail
- App
- Tips & Tricks

Beste Diny,

Match: 78% Pluspunten:

|   | IU              |
|---|-----------------|
| 1 | 21              |
| 1 | Toi             |
| 1 | Wa<br>1 b<br>Ge |
|   | 1 b             |
| 1 | Ge              |
| - | Sc              |
| 1 | Tre<br>Aa       |
| 1 | Aa              |
| 1 | OV              |
|   | 18              |
|   | 6 k             |
| 1 | Ac              |
| - | 5 s             |
| Ì | Pe              |
| - | Su              |
| 1 | Ee              |
| 1 | Su<br>Ee<br>Lig |
| 1 | Kir             |
| 1 | Ba              |

You'll receive a daily mail with all the matches of the last 24 hours. You can also set up direct alerts for the best matches at 'Instellingen'. Here you can specifiy the match threshold and how you would like to receive notifications (mail and/or app).