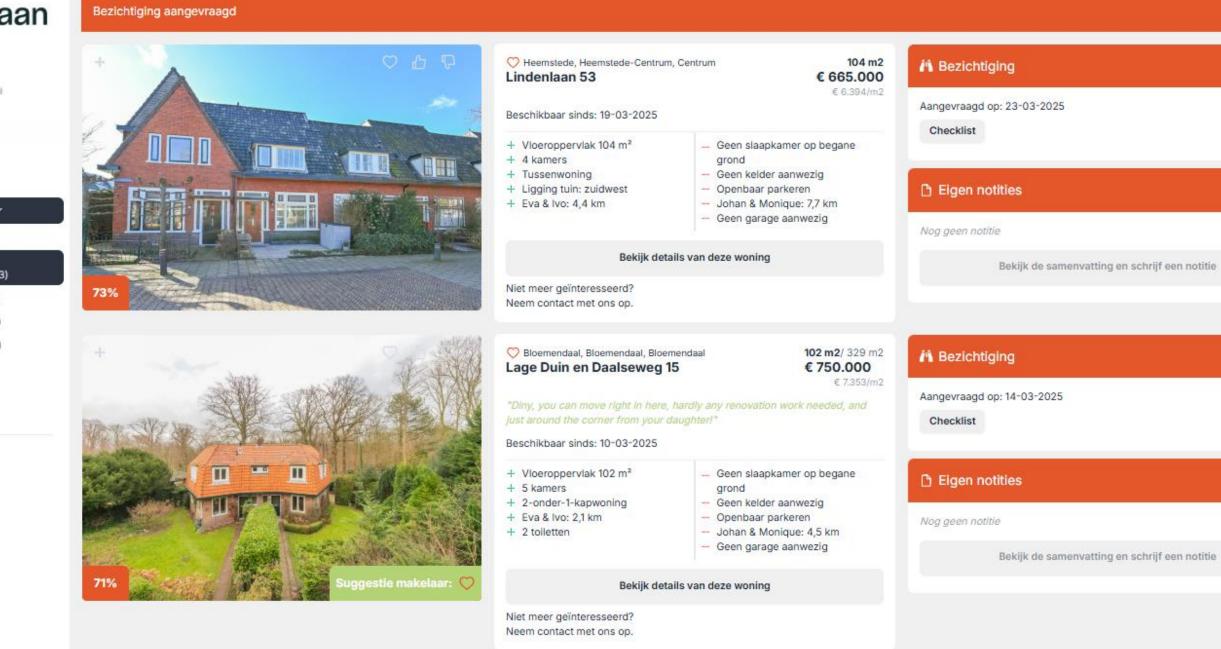

In the overview you see the houses with the highest matches. With the pros and cons you can see immediately how the house is matching your preferences, possibly supplemented with a comment from your real estate agent.

Nieuw 3 dagen geleden, toegevoegd op 19-03-2025

Vergelijkbaar met Centrum, Putten

Lindenlaan 53

At the top of 'View' and 'Order' you can choose exactly what you want to see, what you don't want to see and in what order. "New first, then best old matches" is the most useful, showing the good matches from the last 5 days first. The first time it is better to view the 'Best matches first'. Again, you can love, like or dislike every home with a heart, thumbs up or thumbs down.