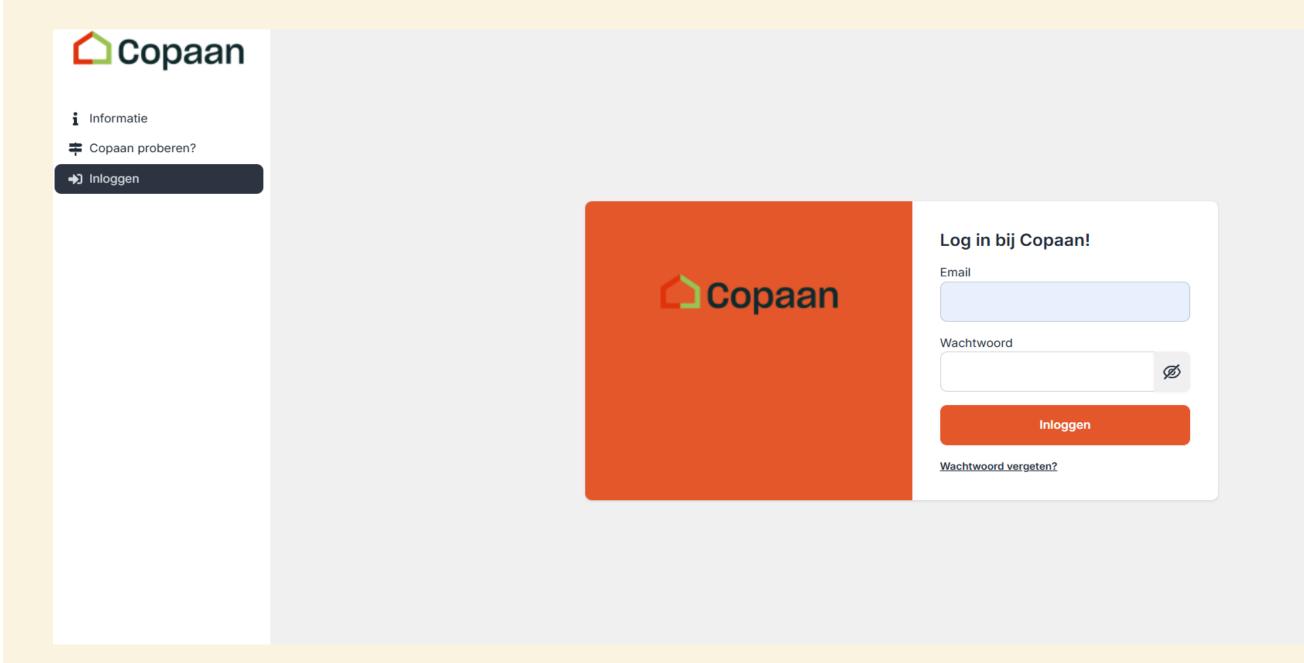

### Enter your preferences ➢Log in

- Personal information
- Budget
- Location
- House
- Nearby facilities
- Priorities
- Neighbourhoods
- Tips & tricks

ready to go!

You have just received a link from your real estate agent to log in to Copaan, or you will receive it shortly. If you click on the link you have received, you can choose your own password on your first visit. Now you're

### Enter your preferences ≻Log in

- Personal information
- Budget
- Location
- House
- Nearby facilities
- Priorities
- Neighbourhoods
- Tips & tricks

You'll start at the 'Preferences'-screen, which will guide you step by step through the process of setting up your preferences.