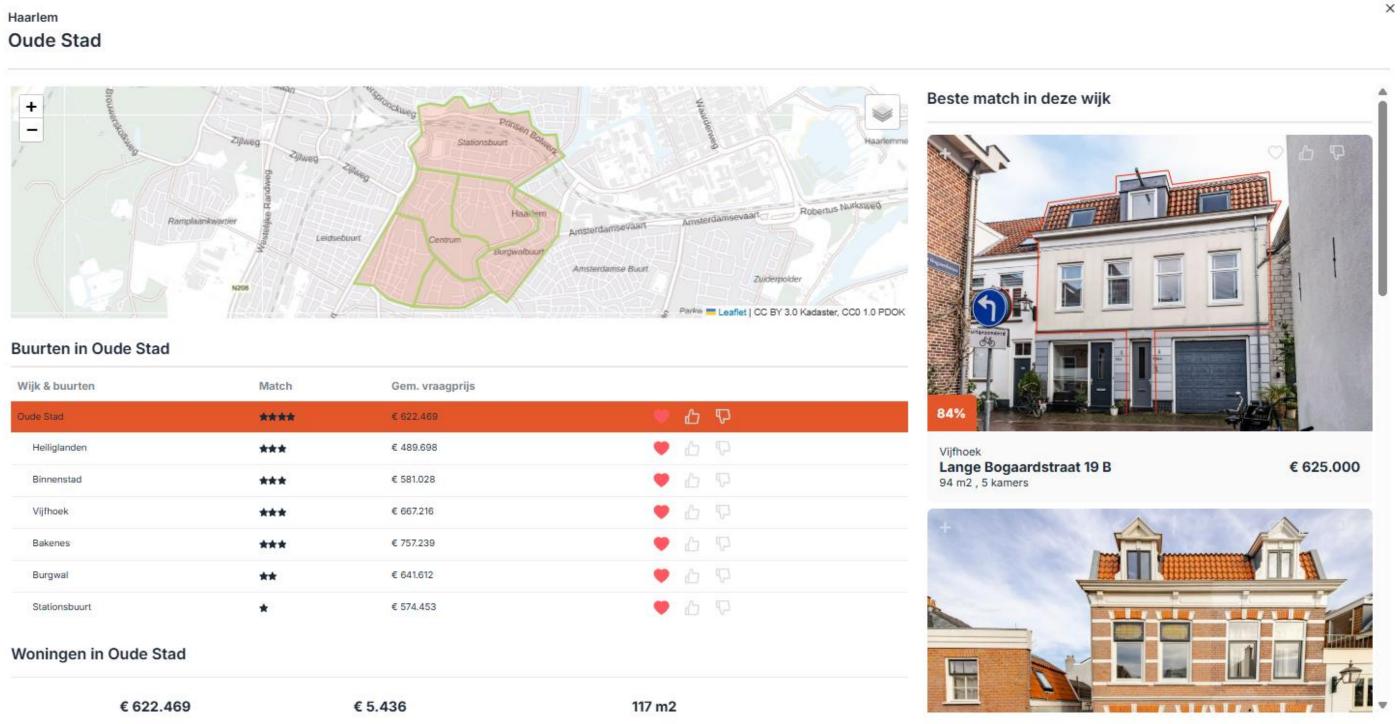

You can even be more specific and love, like or dislike specific parts of a neighborhood by clicking on that neighborhood. For each neighborhood or part of it, you can see statistics about the houses, inhabitants and facilities there. If you already know the neighborhoods well, indicate here exactly where you do not want to live. If you don't know the neighborhoods that well yet, you can do this later in the search process.

Vergelijkbaar

Click on a house for all the details: all pros and cons, photos, details and location on the map. Use the tabs at the left to navigate through all the details of the house.

104 m2, Vraagprijs per m2: € 6.394